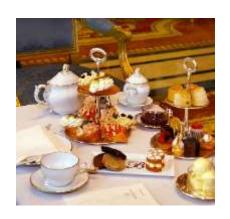

## Afternoon Tea

The taking of afternoon tea began in Victorian times around the turn of the 19th century. Allegedly it was invented by Ann Duchess of Bedford to relieve the hunger she encountered between lunch and dinner. One day she complained of experiencing a "sinking feeling" and instructed her servants to bring her tea and cakes. She found it so delightful that it became a regular occurrence in her daily routine and she enjoyed it every afternoon thereafter. The taking of afternoon tea quickly became an established practice among the Victorian upper classes, but after only a few decades it became so popular that tea rooms began to open for the general public.

## **Cakes and Pastries**

| Toasted Crumpets with Butter and Organic Jam or Cheddar Cheese and Celery | 00.8 £ |
|---------------------------------------------------------------------------|--------|
| Toasted Muffin with Butter and Organic Jam                                | £ 5.00 |
| Selection of Afternoon Tea Cakes                                          | £ 8.00 |

The Bentley Tea £25.00

A Selection of Afternoon Tea Sandwiches Freshly Baked Scones with Clotted Cream and Organic Strawberry Jam Delicious Homemade Pastries and Cakes Choice of Tea or Coffee

Champagne Tea £35.00